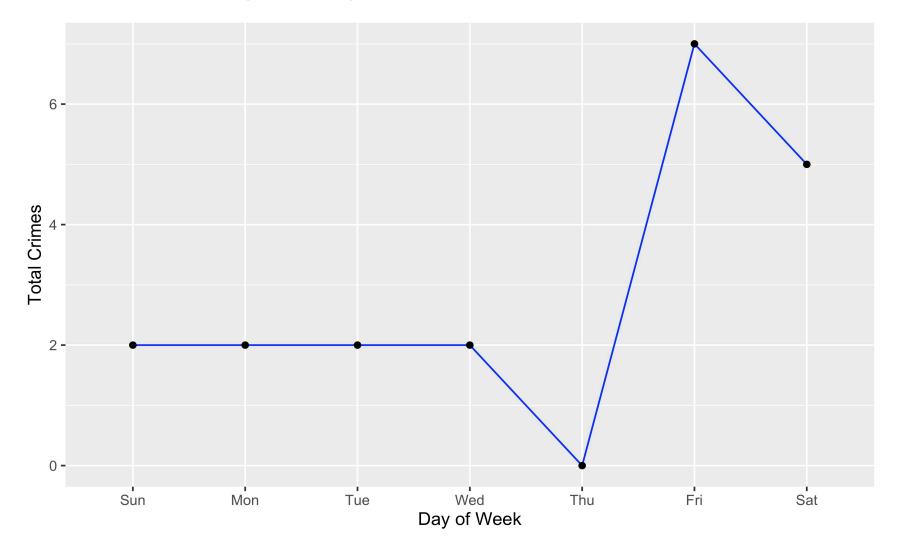

## Forest Park Southeast: Summary Tables

| Day of the Week | Number of Crimes |
|-----------------|------------------|
| Sun             | 2                |
| Mon             | 2                |
| Tue             | 2                |
| Wed             | 2                |
| Thu             | 0                |
| Fri             | 7                |
| Sat             | 5                |
| Total           | 20               |

## Forest Park Southeast: Total Crimes by Days of the Week