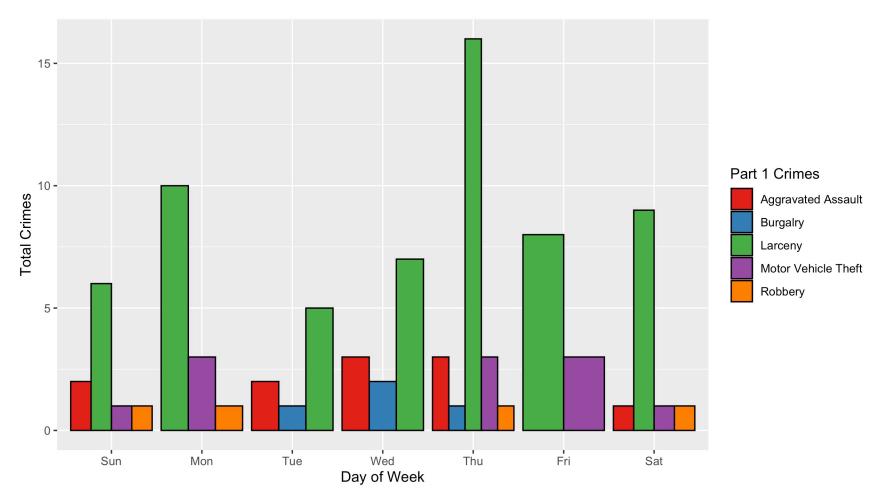

## Central West End: Larceny Breakdown

| Day of the Week | Number of Crimes |
|-----------------|------------------|
| Sun             | 6                |
| Mon             | 10               |
| Tue             | 5                |
| Wed             | 7                |
| Thu             | 16               |
| Fri             | 8                |
| Sat             | 9                |
| Total           | 61               |

# Central West End: Crimes by Day & Category