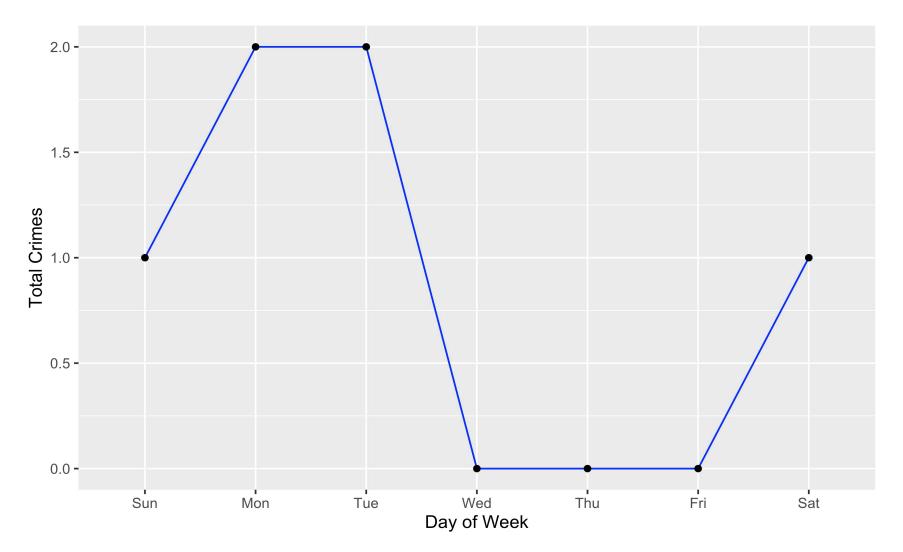

## Forest Park Southeast: Summary Tables

| Day of the Week | Number of Crimes |
|-----------------|------------------|
| Sun             | 2                |
| Mon             | 2                |
| Tue             | 2                |
| Wed             | 2                |
| Thu             | 0                |
| Fri             | 7                |
| Sat             | 5                |
| Total           | 20               |

## Forest Park Southeast: Total Crimes by Days of the Week