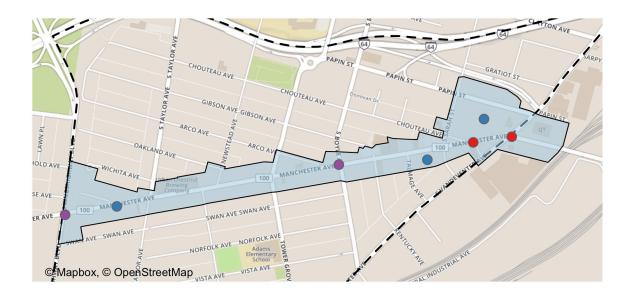

The minimum number of crimes in one neighborhood was 6 (Kingsway East)
- The maximum number of crimes in one neighborhood was 91 (Central West End)
- The mean number of crimes in one neighborhood was 22.53
- The minimum rate of crimes in one neighborhood was 1.29 (Greater Ville)
- The maximum rate of crimes in one neighborhood was 11.46 (Visitation Park)
- The mean rate of crimes in one neighborhood was 5.97

## Forest Park Southeast: Neighborhood Detail

Appendix 1

# Forest Park Southeast: Time of Crimes Map





## Forest Park Southeast: Violent Crime Map





## Forest Park Southeast: Crime Density Map



| Crimes per km <sup>2</sup>           |
|--------------------------------------|
| 0 to 2<br>2 to 4<br>4 to 6<br>6 to 8 |

## Grove Community Improvement District: Total Crime Map





## Forest Park Southeast: Larceny Breakdown

| Day of the Week | Number of Crimes |
|-----------------|------------------|
| Sun             | 0                |
| Mon             | 0                |
| Tue             | 0                |
| Wed             | 1                |
| Thu             | 0                |
| Fri             | 3                |
| Sat             | 2                |
| Total           | 6                |

| Type of Larceny     | Number of Crimes |
|---------------------|------------------|
| From Motor Vehicle  | 4                |
| Motor Vehicle Parts | 2                |
| Total               | 6                |

| Time of Day | Number of Crimes |
|-------------|------------------|
| Day         | 3                |
| Night       | 3                |
| To