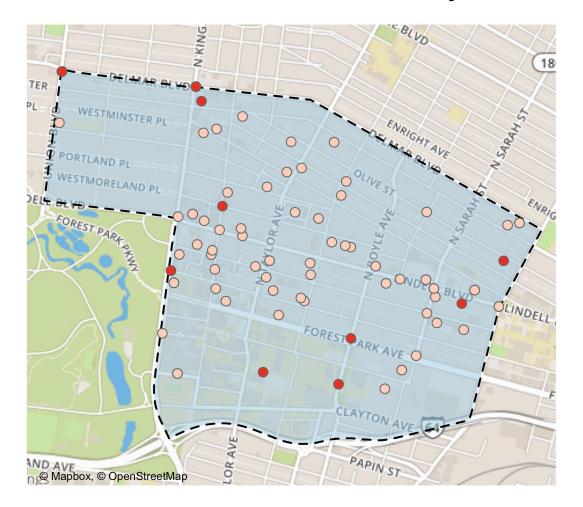

# Forest Park Southeast: Time of Crimes Map

| Time of Day | Number of Crimes |  |  |  |
|-------------|------------------|--|--|--|
| Day         | 11               |  |  |  |
| Night       | 9                |  |  |  |
| Total       | 20               |  |  |  |