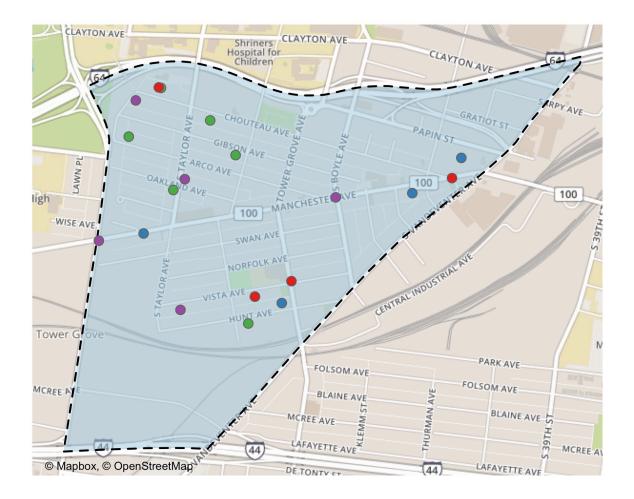

|

| Part 1 Crimes       | Number of Crimes |
|---------------------|------------------|
| Aggravated Assault  | 5                |
| Burgalry            | 4                |
| Larceny             | 6                |
| Motor Vehicle Theft | 5                |
| Total               | 20               |

| Crimes Against Persons | Number of Crimes |
|------------------------|------------------|
| FALSE                  | 15               |
| TRUE                   | 5                |
| Total                  | 20               |

| Time of Day | Number of Crimes |  |  |  |
|-------------|------------------|--|--|--|
| Day         | 11               |  |  |  |
| Night       | 9                |  |  |  |
| Total       | 20               |  |  |  |

## Forest Park Southeast: Total Crime Map





## **Botanical Heights: Summary Notes**

- <u>6 total crimes in July 2020</u>
  - -40% change compared to July 2019 (10 total crimes)
  - 1 crime(s) against persons in July 2020
    - Infinite change compared to July 2019 (0 crimes against persons)

#### • <u>33 total crimes in 2020</u>

-33% change compared to this time in 2019 (49 total crimes)

#### - 6 crime(s) against persons in 2020

-25% change compared to this time in 2019 (8 crimes against persons)

## Botanical Heights: Year to Year Comparison

| 20 | 1 | 0 |
|----|---|---|
| 20 | 1 | 9 |

Total

| Part 1 Crimes       | Jan | Feb | Mar | Apr | May | Jun | Jul | Aug   | Sep | Oct | Nov | Dec | Total |
|---------------------|-----|-----|-----|-----|-----|-----|-----|-------|-----|-----|-----|-----|-------|
| Aggravated Assault