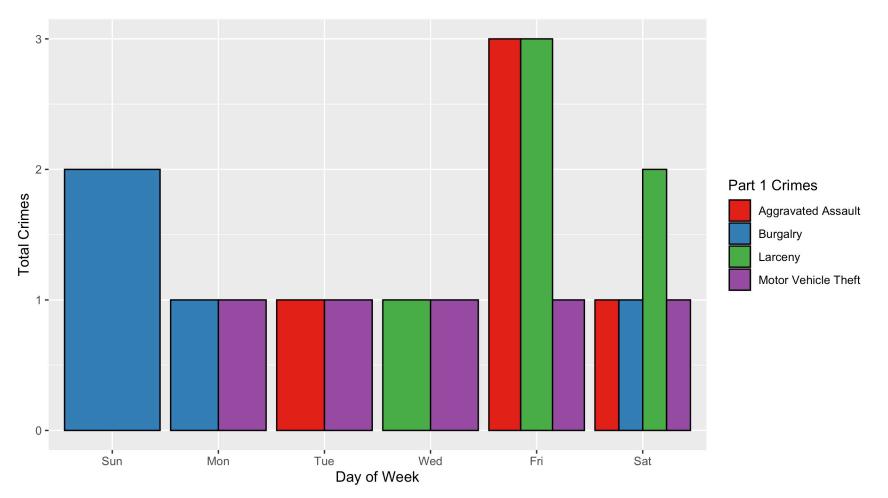

| Part 1 Crimes       | Number of Crimes |
|---------------------|------------------|
| Aggravated Assault  | 5                |
| Burgalry            | 4                |
| Larceny             | 6                |
| Motor Vehicle Theft | 5                |
| Total               | 20               |

# Forest Park Southeast: Crimes by Day & Category