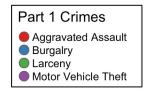

| Part 1 Crimes       | Number of Crimes |
|---------------------|------------------|
| Aggravated Assault  | 5                |
| Burgalry            | 4                |
| Larceny             | 6                |
| Motor Vehicle Theft | 5                |
| Total               | 20               |

| Crimes Against Persons | Number of Crimes |
|------------------------|------------------|
| FALSE                  | 15               |
| TRUE                   | 5                |
| Total                  | 20               |

| Time of Day | Number of Crimes |  |  |  |
|-------------|------------------|--|--|--|
| Day         | 11               |  |  |  |
| Night       | 9                |  |  |  |
| Total       | 20               |  |  |  |

## Forest Park Southeast: Total Crime Map





## **Botanical Heights: Summary Notes**

- <u>6 total crimes in July 2020</u>
  - -40% change compared to July 2019 (10 total crimes)
  - 1 crime(s) against persons in July 2020
    - Infinite change compared to July 2019 (0 crimes against persons)

#### • <u>33 total crimes in 2020</u>

-33% change compared to this time in 2019 (49 total crimes)

#### - 6 crime(s) against persons in 2020

-25% change compared to this time in 2019 (8 crimes against persons)

## Botanical Heights: Year to Year Comparison

| 20 | 1 | 0 |
|----|---|---|
| 20 | 1 | 9 |

Total

| Part 1 Crimes       | Jan | Feb | Mar | Apr | May | Jun | Jul | Aug   | Sep | Oct | Nov | Dec | Total |
|---------------------|-----|-----|-----|-----|-----|-----|-----|-------|-----|-----|-----|-----|-------|
| Aggravated Assault  |