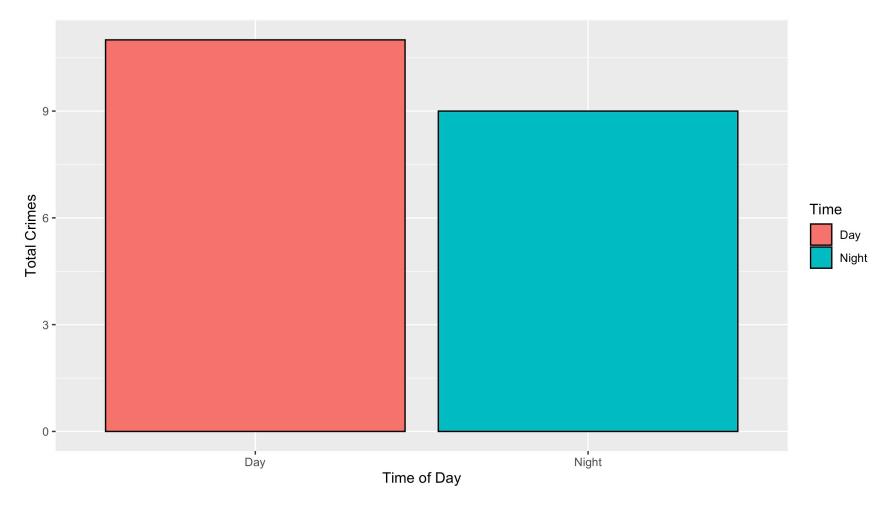

| Time of Day | Number of Crimes |  |  |  |
|-------------|------------------|--|--|--|
| Day         | 11               |  |  |  |
| Night       | 9                |  |  |  |
| Total       | 20               |  |  |  |

## Forest Park Southeast: Crimes by Time of Day