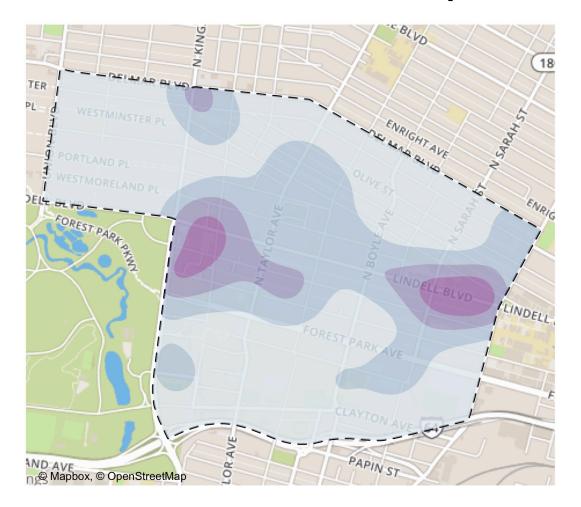

## Forest Park Southeast: Violent Crime Map

| Crimes Against Persons | Number of Crimes |
|------------------------|------------------|
| FALSE                  | 15               |
| TRUE                   | 5                |
| Total                  | 20               |