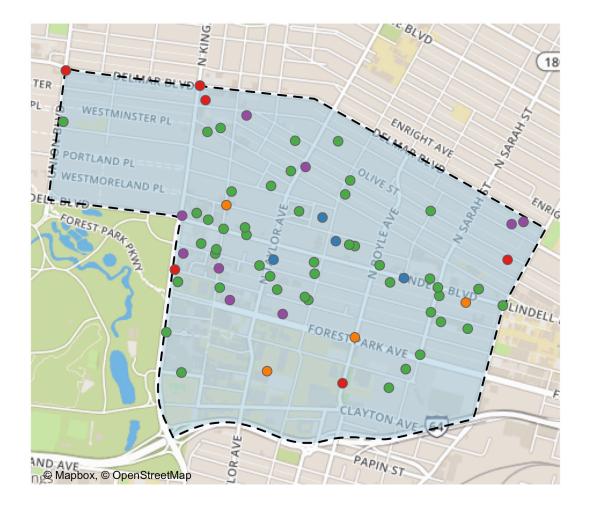

|

| Part 1 Crimes       | Number of Crimes |
|---------------------|------------------|
| Aggravated Assault  | 11               |
| Burgalry            | 4                |
| Larceny             | 61               |
| Motor Vehicle Theft | 11               |
| Robbery             | 4                |
| Total               | 91               |

| Crimes Against Persons | Number of Crimes |
|------------------------|------------------|
| FALSE                  | 76               |
| TRUE                   | 15               |
| Total                  | 91               |

| Time of Day | Number of Crimes |
|-------------|------------------|
| Day         | 79               |
| Night       | 12               |
| Total       | 91               |

### Central West End: Total Crime Map





## Washington University Medical Campus: Summary Notes

- <u>5 total crimes in July 2020</u>
  - 38% change compared to July 2019 (8 total crimes)
  - 2 crime(s) against persons in July 2020
    - Infinite change compared to July 2019 (0 crimes against persons)
- <u>53 total crimes in 2020</u>
  - -23% change compared to this time in 2019 (69 total crimes)
  - 11 crime(s) against persons in 2020
    - 10% change compared to this time in 2019 (10 crimes against persons)

## Washington University Medical Campus: Year to Year Comparison

| $2 \cap$ | 1 | 0 |  |
|----------|---|---|--|
| 20       |   | 9 |  |

Robbery

Total

| Part 1 Crimes       | Jan | Feb | Mar | Apr | Мау | Jun | Jul | Aug   | Sep | Oct | Nov | Dec | Total |
|---------------------|-----|-----|-----|-----|-----|-----|-