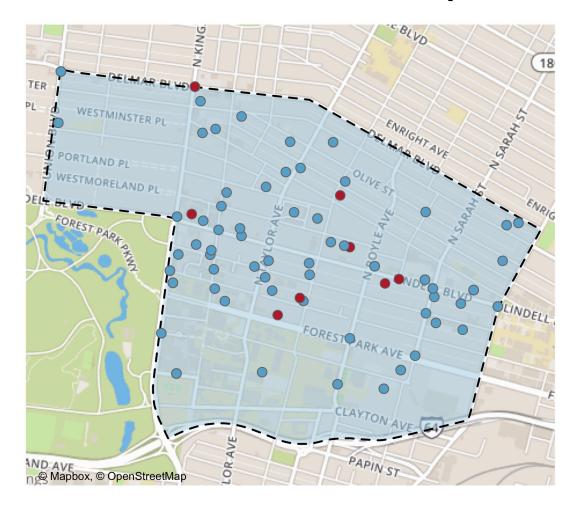

|

| Type of Larceny     | Number of Crimes |
|---------------------|------------------|
| From Motor Vehicle  | 4                |
| Motor Vehicle Parts | 2                |
| Total               | 6                |

| Time of Day | Number of Crimes |
|-------------|------------------|
| Day         | 3                |
| Night       | 3                |
| Total       | 6                |

| Monetary    | Number of Crimes |
|-------------|------------------|
| Under \$500 | 6                |
| Total       | 6                |

## Forest Park Southeast: Total Crimes by Days of the Week



## Forest Park Southeast: Crimes by Time of Day



# Forest Park Southeast: Crimes by Day & Category



## Central West End: Neighborhood Detail

Appendix 2

## Central West End: Time of Crime Map





## Central West End: Violent Crime Map





## Central West End: Crime Density Map



| Crimes per km <sup>2</sup> |
|----------------------------|
| 0 to 2<br>2 to 4           |
| 4 to 6<br>6 to 8           |

## Central West End: Larceny Breakdown

| Day of the Week | Number of Crimes |
|-----------------|------------------|
| Sun             | 6                |
| Mon             | 10               |
| Tue             | 5                |
| Wed             | 7                |
| Thu             | 16               |
| Fri             | 8                |
| Sat             | 9                |
| Total           | 61               |

| Type of Larceny     | Number of Crimes |
|---------------------|------------------|
| All Other           | 1                |
| Bicycle             | 3