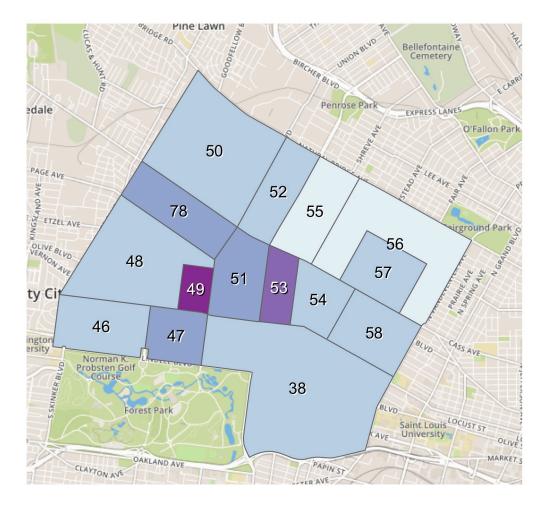

#### District 2: Crime Rates Map

| С | Crimes per 1,000 Residents |  |  |  |  |  |  |
|---|----------------------------|--|--|--|--|--|--|
|   | 1.2 to 1.9                 |  |  |  |  |  |  |
|   | 1.9 to 4.3                 |  |  |  |  |  |  |
|   | 4.3 to 6.9                 |  |  |  |  |  |  |
|   | 6.9 to 11.1                |  |  |  |  |  |  |
|   | 11.1 to 125.0              |  |  |  |  |  |  |

## **District 2: Density Map Explanation**

There are 23 neighborhoods in District 2. The South Hampton neighborhood is split between District 2 and District 1.

- The minimum number of crimes in one neighborhood was 1 (Tower Grove Park)
- The maximum number of crimes in one neighborhood was 65 (Tower Grove South)
- The mean number of crimes in one neighborhood was 15.45
- The minimum rate of crimes in one neighborhood was 1.16 (Southampton)
- The maximum rate of crimes in one neighborhood was 125 (Tower Grove Park)
- The mean rate of crimes in one neighborhood was 11.34