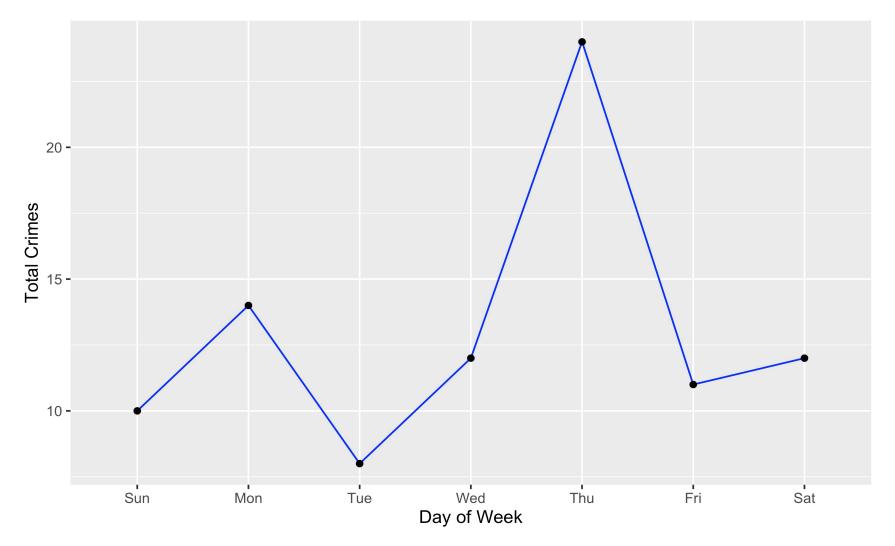

### Central West End: Summary Tables

| Day of the Week | Number of Crimes |
|-----------------|------------------|
| Sun             | 10               |
| Mon             | 14               |
| Tue             | 8                |
| Wed             | 12               |
| Thu             | 24               |
| Fri             | 11               |
| Sat             | 12               |
| Total           | 91               |

## Central West End: Total Crimes by Days of the Week