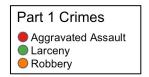

3                |
| Robbery            | 1                |
| Total              | 5                |

| Type of Larceny     | Number of Crimes |
|---------------------|------------------|
| From Building       | 1                |
| From Motor Vehicle  | 1                |
| Motor Vehicle Parts | 1                |
| Total               | 3                |

| Time of Day | Number of Crimes |
|-------------|------------------|
| Day         | 4                |
| Night       | 1                |
| Total       | 5                |

| Monetary Value   | Number of Crimes |
|------------------|------------------|
| \$500 - \$24,999 | 2                |
| Under \$500      | 1                |
| Total            | 3                |

## Washington University Medical Center: Total Crime Map





#### **Cortex: Total Crime Map**





#### District 5: Crime Rates Map



| Crimes per 1,000 Residents |               |  |  |  |  |  |
|----------------------------|---------------|--|--|--|--|--|
|                            | 1.29 to 1.69  |  |  |  |  |  |
|                            | 1.69 to 6.29  |  |  |  |  |  |
|                            | 6.29 to 7.50  |  |  |  |  |  |
|                            | 7.50 to 8.76  |  |  |  |  |  |
|                            | 8.76 to 11.46 |  |  |  |  |  |

## **District 5: Density Map Explanation**

There are 15 neighborhoods in District 5

- The minimum number of crimes in one neighborhood was 6 (Kingsway East)
- The maximum number of crimes in one neighborhood was 91 (Central West End)
- The mean number of crimes in one neighborhood was 2