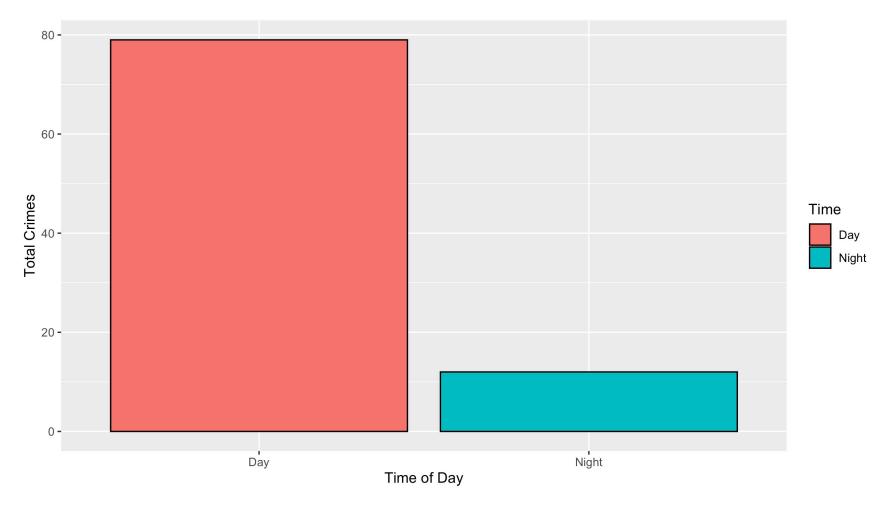

| Time of Day | Number of Crimes |
|-------------|------------------|
| Day         | 79               |
| Night       | 12               |
| Total       | 91               |

# Central West End: Crimes by Time of Day