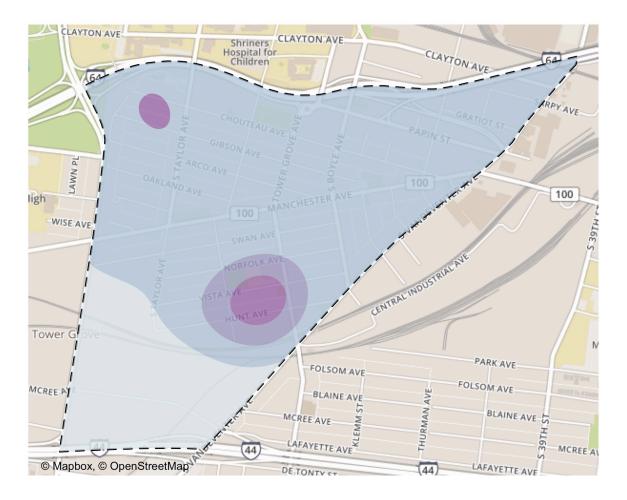

| 7.50 to 8.76  |  |  |  |  |  |
|                            | 8.76 to 11.46 |  |  |  |  |  |

## **District 5: Density Map Explanation**

There are 15 neighborhoods in District 5

- The minimum number of crimes in one neighborhood was 6 (Kingsway East)
- The maximum number of crimes in one neighborhood was 91 (Central West End)
- The mean number of crimes in one neighborhood was 22.53
- The minimum rate of crimes in one neighborhood was 1.29 (Greater Ville)
- The maximum rate of crimes in one neighborhood was 11.46 (Visitation Park)
- The mean rate of crimes in one neighborhood was 5.97

## Forest Park Southeast: Neighborhood Detail

Appendix 1

# Forest Park Southeast: Time of Crimes Map





## Forest Park Southeast: Violent Crime Map





## Forest Park Southeast: Crime Density Map



| Crimes per km <sup>2</sup>           |
|--------------------------------------|
| 0 to 2<br>2 to 4<br>4 to 6<br>6 to 8 |

## Grove Community Improvement District: Total Crime Map





## Forest Park Southeast: Larceny Breakdown

| Day of the Week | Number of Crimes |
|-----------------|------------------|
| Sun             | 0                |
| Mon             | 0                |
| Tue             | 0                |
| Wed             | 1                |
| Thu             | 0                |
| Fri             | 3                |
| Sat             | 2                |
| Total           | 6                |

| Type of Larceny     | Number of Crimes |
|---------------------|------------------|
| From Motor Vehicle  | 4                |
| Motor Vehicle Parts | 2                |
| To