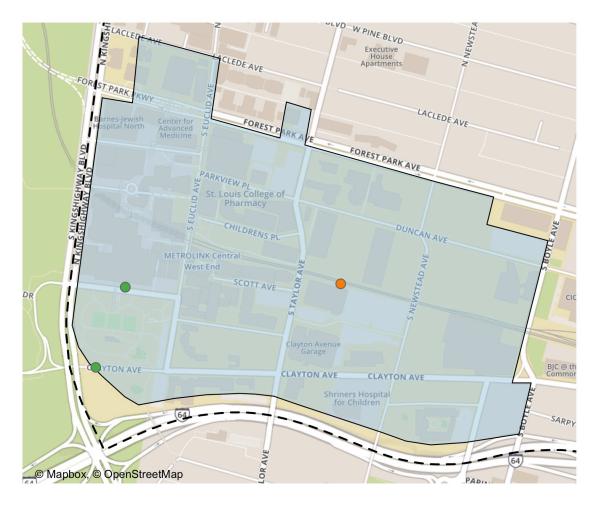

| 3                |
| Robbery            | 1                |
| Total              | 5                |

| Type of Larceny     | Number of Crimes |
|---------------------|------------------|
| From Building       | 1                |
| From Motor Vehicle  | 1                |
| Motor Vehicle Parts | 1                |
| Total               | 3                |

| Time of Day | Number of Crimes |
|-------------|------------------|
| Day         | 4                |
| Night       | 1                |
| Total       | 5                |

| Monetary Value   | Number of Crimes |
|------------------|------------------|
| \$500 - \$24,999 | 2                |
| Under \$500      | 1                |
| Total            | 3                |

## Washington University Medical Center: Total Crime Map





#### **Cortex: Total Crime Map**





#### District 5: Crime Rates Map



| Crimes per 1,000 Residents |               |  |  |  |  |  |
|----------------------------|---------------|--|--|--|--|--|
|                            | 1.29 to 1.69  |  |  |  |  |  |
|                            | 1.69 to 6.29  |  |  |  |  |  |
|                            | 6.29 to 7.50  |  |  |  |  |  |
|                            | 7.50 to 8.76  |  |  |  |  |  |
|                            | 8.76 to 11.46 |  |  |  |  |  |

## **District 5: Density Map Explanation**

There are 15 neighborhoods in District 5

- The minimum number of crimes in one neighborhood was 6 (Kingsway East)
- The maximum number of crimes in one neighborhood was 91 (Central West End)
- The mean number of crimes in one neighborhood was