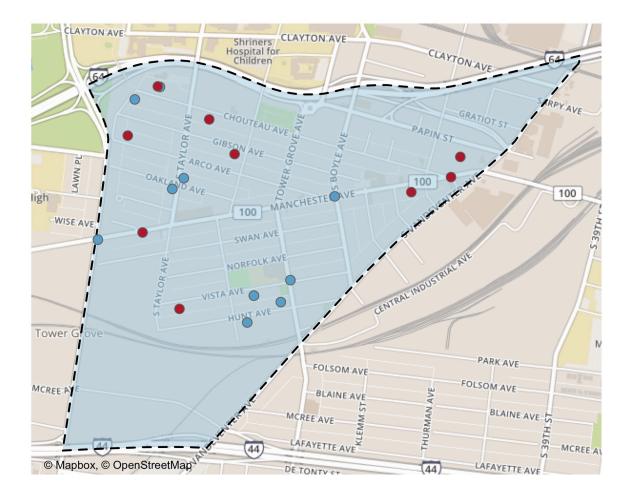

|  |  |
|                            | 6.29 to 7.50  |  |  |  |  |  |
|                            | 7.50 to 8.76  |  |  |  |  |  |
|                            | 8.76 to 11.46 |  |  |  |  |  |

## **District 5: Density Map Explanation**

There are 15 neighborhoods in District 5

- The minimum number of crimes in one neighborhood was 6 (Kingsway East)
- The maximum number of crimes in one neighborhood was 91 (Central West End)
- The mean number of crimes in one neighborhood was 22.53
- The minimum rate of crimes in one neighborhood was 1.29 (Greater Ville)
- The maximum rate of crimes in one neighborhood was 11.46 (Visitation Park)
- The mean rate of crimes in one neighborhood was 5.97

## Forest Park Southeast: Neighborhood Detail

Appendix 1

# Forest Park Southeast: Time of Crimes Map





## Forest Park Southeast: Violent Crime Map





## Forest Park Southeast: Crime Density Map



| Crimes per km <sup>2</sup>           |
|--------------------------------------|
| 0 to 2<br>2 to 4<br>4 to 6<br>6 to 8 |

## Grove Community Improvement District: Total Crime Map





## Forest Park Southeast: Larceny Breakdown

| Day of the Week | Number of Crimes |
|-----------------|------------------|
| Sun             | 0                |
| Mon             | 0                |
| Tue             | 0                |
| Wed             | 1                |
| Thu             | 0                |
| Fri             | 3                |
| Sat             | 2                |
| Total           | 6                |

| Type of Larceny     | Number of Crimes |
|---------------------|------------