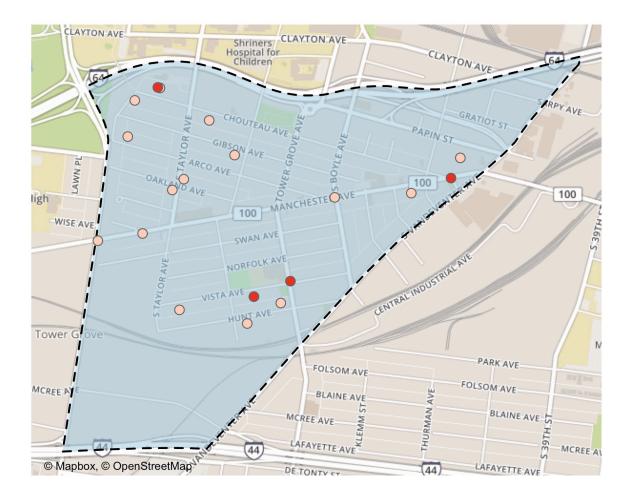

50  |  |  |  |  |  |
|                            | 7.50 to 8.76  |  |  |  |  |  |
|                            | 8.76 to 11.46 |  |  |  |  |  |

## **District 5: Density Map Explanation**

There are 15 neighborhoods in District 5

- The minimum number of crimes in one neighborhood was 6 (Kingsway East)
- The maximum number of crimes in one neighborhood was 91 (Central West End)
- The mean number of crimes in one neighborhood was 22.53
- The minimum rate of crimes in one neighborhood was 1.29 (Greater Ville)
- The maximum rate of crimes in one neighborhood was 11.46 (Visitation Park)
- The mean rate of crimes in one neighborhood was 5.97

## Forest Park Southeast: Neighborhood Detail

Appendix 1

# Forest Park Southeast: Time of Crimes Map





## Forest Park Southeast: Violent Crime Map





## Forest Park Southeast: Crime Density Map



| Crimes per km <sup>2</sup>           |
|--------------------------------------|
| 0 to 2<br>2 to 4<br>4 to 6<br>6 to 8 |

## Grove Community Improvement District: Total Crime Map





## Forest Park Southeast: Larceny Breakdown

| Day of the Week | Number of Crimes |
|-----------------|------------------|
| Sun             | 0                |
| Mon             | 0                |
| Tue             | 0                |
| Wed             | 1                |
| Thu             | 0                |
| Fri             | 3                |
| Sat             | 2                |
| Total           | 6                |

| Type of Larceny     | Number of Crimes |
|---------------------|------------------|
| From Motor Vehicle  | 4