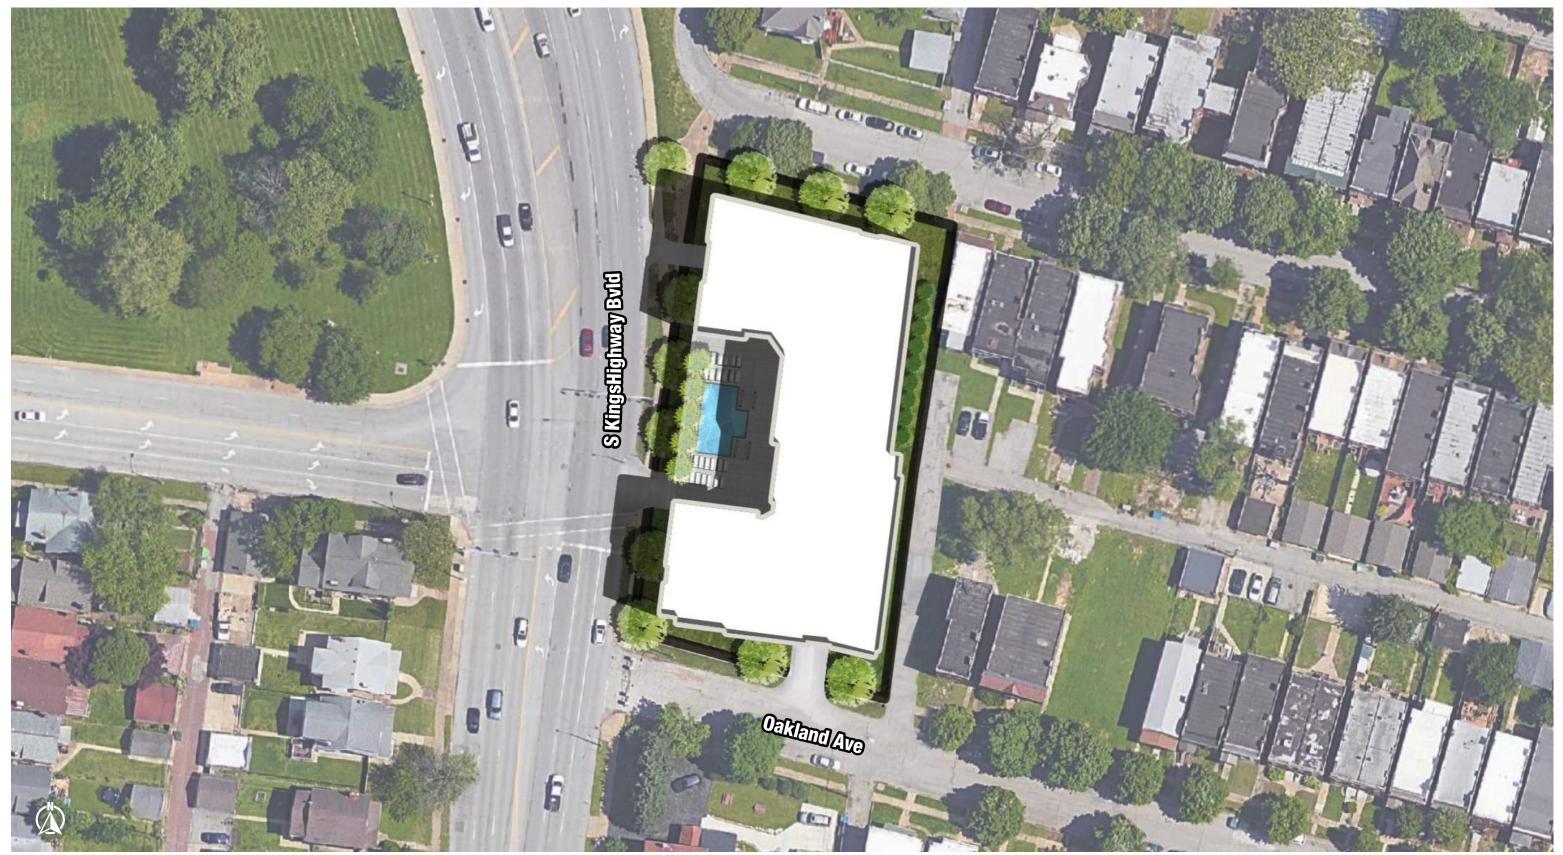

St. Louis: Missouri



S

#### NORTHPOINT **MULTIFAMILY EXPERIENCE**













































**ARRIVEKC** 



- 1. The Briarcliff City Apartments
- 2. 45 Madison
- 3. The Denton Building
- 4. Residences at Burlington Creek
- 5. Village West Luxury Apartments
- 6. Residences at New Longview
- 7. Retreat at Tiffany Woods
- 8. Power & Light Apartments

- 9. Prairie View at Village West
- 10. Infinity at Plaza West
- 11. Kinsley Forest Apartments
- 12. Summit Square Apartments
- 13. Copper Ridge Apartments
- 14. River Market West
- 15. 2501 Beacon Hill
- 16. The Donovan

- 17. Lexington Farms Apartments
- 18. The Encore Apartments
- 19. CORE Apartments
- 20. The Chadwick
- 21. Trilogy
- 22. Aspire
- 23. Arrive KC

### **PHASE I** THE MONARCH



### **DEVELOPMENT TIMELINE**



# **RENDERING - LIGHTER PALETTE**



# **RENDERING - LIGHTER PALETTE**



## **RENDERING - DARKER PALETTE**



## **RENDERING - DARKER PALETTE**



S

### **2D RENDERING MONARCH**