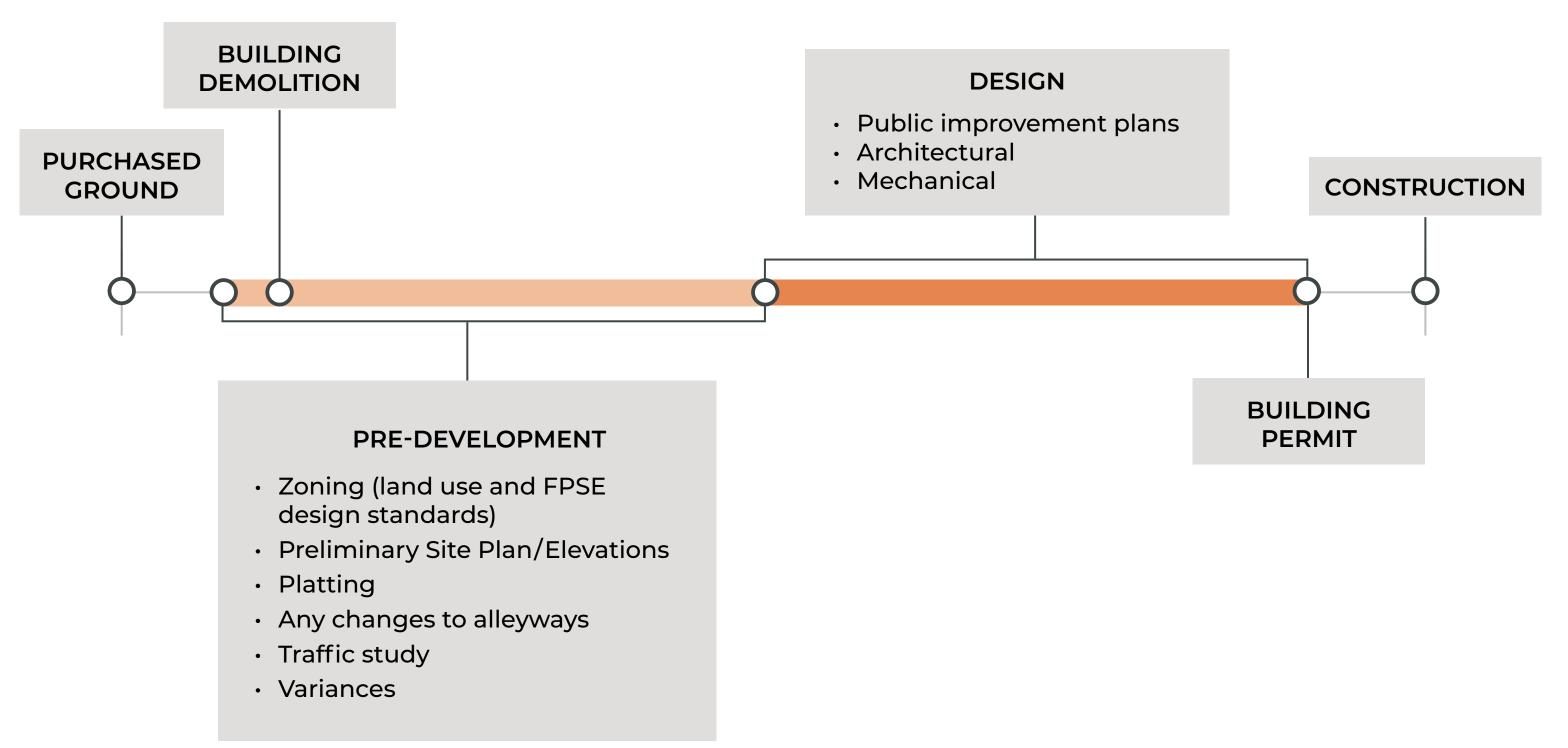

. Louis: Missouri



S

#### NORTHPOINT **MULTIFAMILY EXPERIENCE**













































**ARRIVEKC** 



- 1. The Briarcliff City Apartments
- 2. 45 Madison
- 3. The Denton Building
- 4. Residences at Burlington Creek
- 5. Village West Luxury Apartments
- 6. Residences at New Longview
- 7. Retreat at Tiffany Woods
- 8. Power & Light Apartments

- 9. Prairie View at Village West
- 10. Infinity at Plaza West
- 11. Kinsley Forest Apartments
- 12. Summit Square Apartments
- 13. Copper Ridge Apartments
- 14. River Market West
- 15. 2501 Beacon Hill
- 16. The Donovan

- 17. Lexington Farms Apartments
- 18. The Encore Apartments
- 19. CORE Apartments
- 20. The Chadwick
- 21. Trilogy
- 22. Aspire
- 23. Arrive KC

### **PHASE I** THE MONARCH



### **DEVELOPMENT TIMELINE**



# **RENDERING - LIGHTER PALETTE**



# **RENDERING - LIGHTER PALETTE**



## **RENDERING - DARKER PALETTE**



## **RENDERING - DARKER PALETTE**



S

### **2D RENDERING MONARCH**